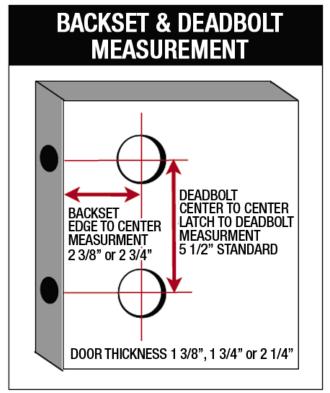

## Par le Trou de la Serrure

Specialized Decorative Hardware

21 Av. Laurier West | Montreal, Quebec H2T 2N2 Phone. 514.272.2260 | Fax. 514.272.2112 | Email: info@parletrou.ca

| ENTRY DOOR WORKSHEET |                                                                                                                                                                                      |  |
|----------------------|--------------------------------------------------------------------------------------------------------------------------------------------------------------------------------------|--|
|                      | Customer Name:                                                                                                                                                                       |  |
| 1)                   | What is the door location?                                                                                                                                                           |  |
| 2)                   | Is the door a single or double entry door?                                                                                                                                           |  |
| 3)                   | American Tubular or European Mortise lockset?                                                                                                                                        |  |
| 4)                   | Is the entry set for an existing or new door?                                                                                                                                        |  |
| 5)                   | Has the door been drilled or prepped?                                                                                                                                                |  |
|                      | If yes, what is the latch to deadbolt - center to center dimensions? Please refer to diagram.                                                                                        |  |
| 6)                   | Backset - What is the distance from the edge of the door to the center of the lockset hole? (Tubular Sets 2 3/8" or 2 3/4" - Mortise Sets 2 1/2" or 2 3/4") Please refer to diagram. |  |
| 7)                   | Door Tickness What is the thickness of the door slab?                                                                                                                                |  |
| 8)                   | Door Handing Looking at the door from the outside, what side are the hinges on? Please refer to diagram.                                                                             |  |
| 9)                   | Door Swing Does the door swing in or out of the house? Please refer to diagram.                                                                                                      |  |