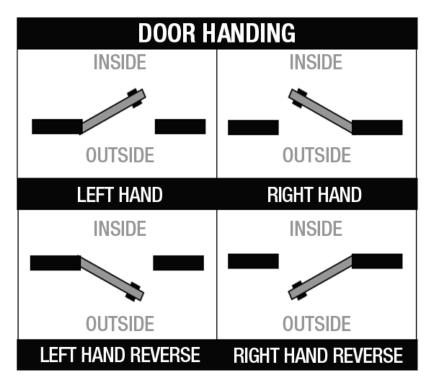

## Par le Trou de la Serrure

Specialized Decorative Hardware

21 Av. Laurier West | Montreal, Quebec H2T 2N2 Phone. 514.272.2260 | Fax. 514.272.2112 | Email: info@parletrou.ca

| ENTRY DOOR WORKSHEET |                                                                                                                                                                                      |  |
|----------------------|--------------------------------------------------------------------------------------------------------------------------------------------------------------------------------------|--|
|                      | Customer Name:                                                                                                                                                                       |  |
| 1)                   | What is the door location?                                                                                                                                                           |  |
| 2)                   | Is the door a single or double entry door?                                                                                                                                           |  |
| 3)                   | American Tubular or European Mortise lockset?                                                                                                                                        |  |
| 4)                   | Is the entry set for an existing or new door?                                                                                                                                        |  |
| 5)                   | Has the door been drilled or prepped?                                                                                                                                                |  |
|                      | If yes, what is the latch to deadbolt - center to center dimensions? Please refer to diagram.                                                                                        |  |
| 6)                   | Backset - What is the distance from the edge of the door to the center of the lockset hole? (Tubular Sets 2 3/8" or 2 3/4" - Mortise Sets 2 1/2" or 2 3/4") Please refer to diagram. |  |
| 7)                   | Door Tickness What is the thickness of the door slab?                                                                                                                                |  |
| 8)                   | Door Handing Looking at the door from the outside, what side are the hinges on? Please refer to diagram.                                                                             |  |
| 9)                   | Door Swing Does the door swing in or out of the house? Please refer to diagram.                                                                                                      |  |